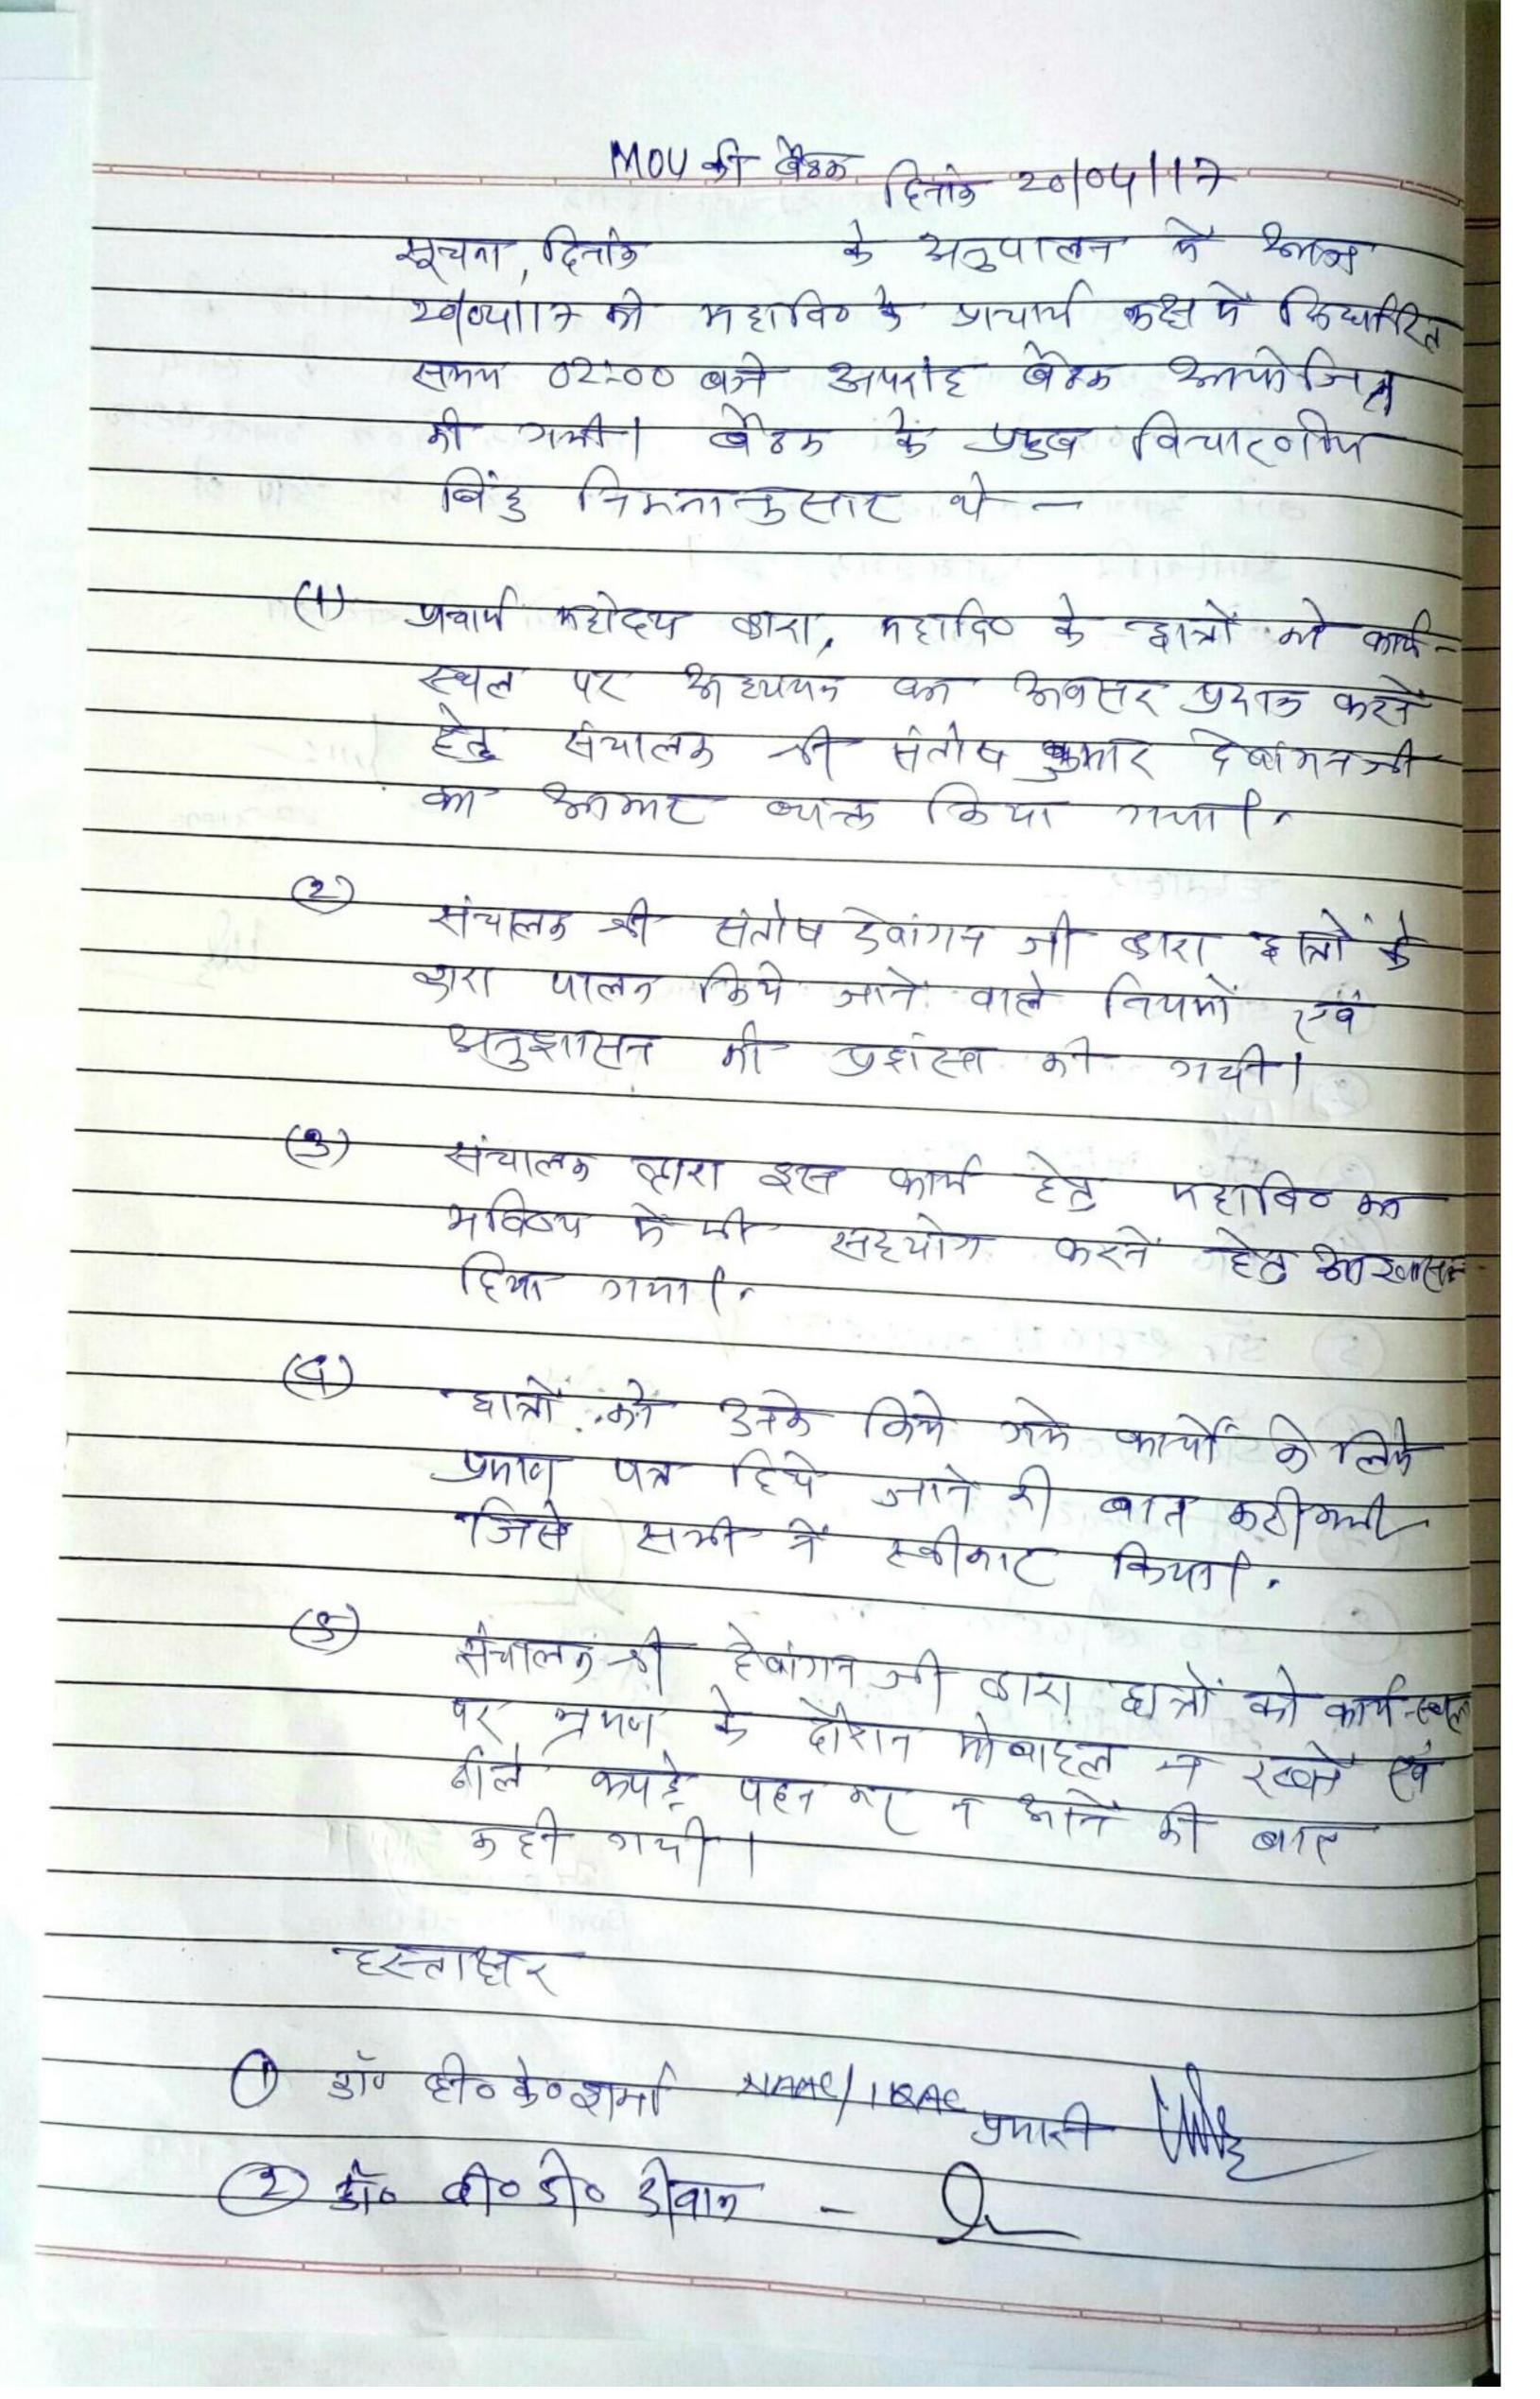

# विरक्ष याचा हिनांक महािवठ डे प्राचार्य कक्षक दिनोंक २०/०५/17 की र्स्तीय दुम्मद हेवांगन फिनिम्निंग खेंटर, न्यान्या है साध वर्ने क्यायोजित किया जाता ही वेहक के जाए की उपिथिति आष्टमं ही क्रिंडा - MOU के क्षेत्राति क्रत कार्यों की समीरता Govt. M.M.R. P.G. College CHAMPA (C.G.) हसाधर \_ 510 ED 30 SPORT MAAC/IRAC 9m2 AL PRINCIPA Govt. M.M.R. P.G. College CHAMPA (C.G.)