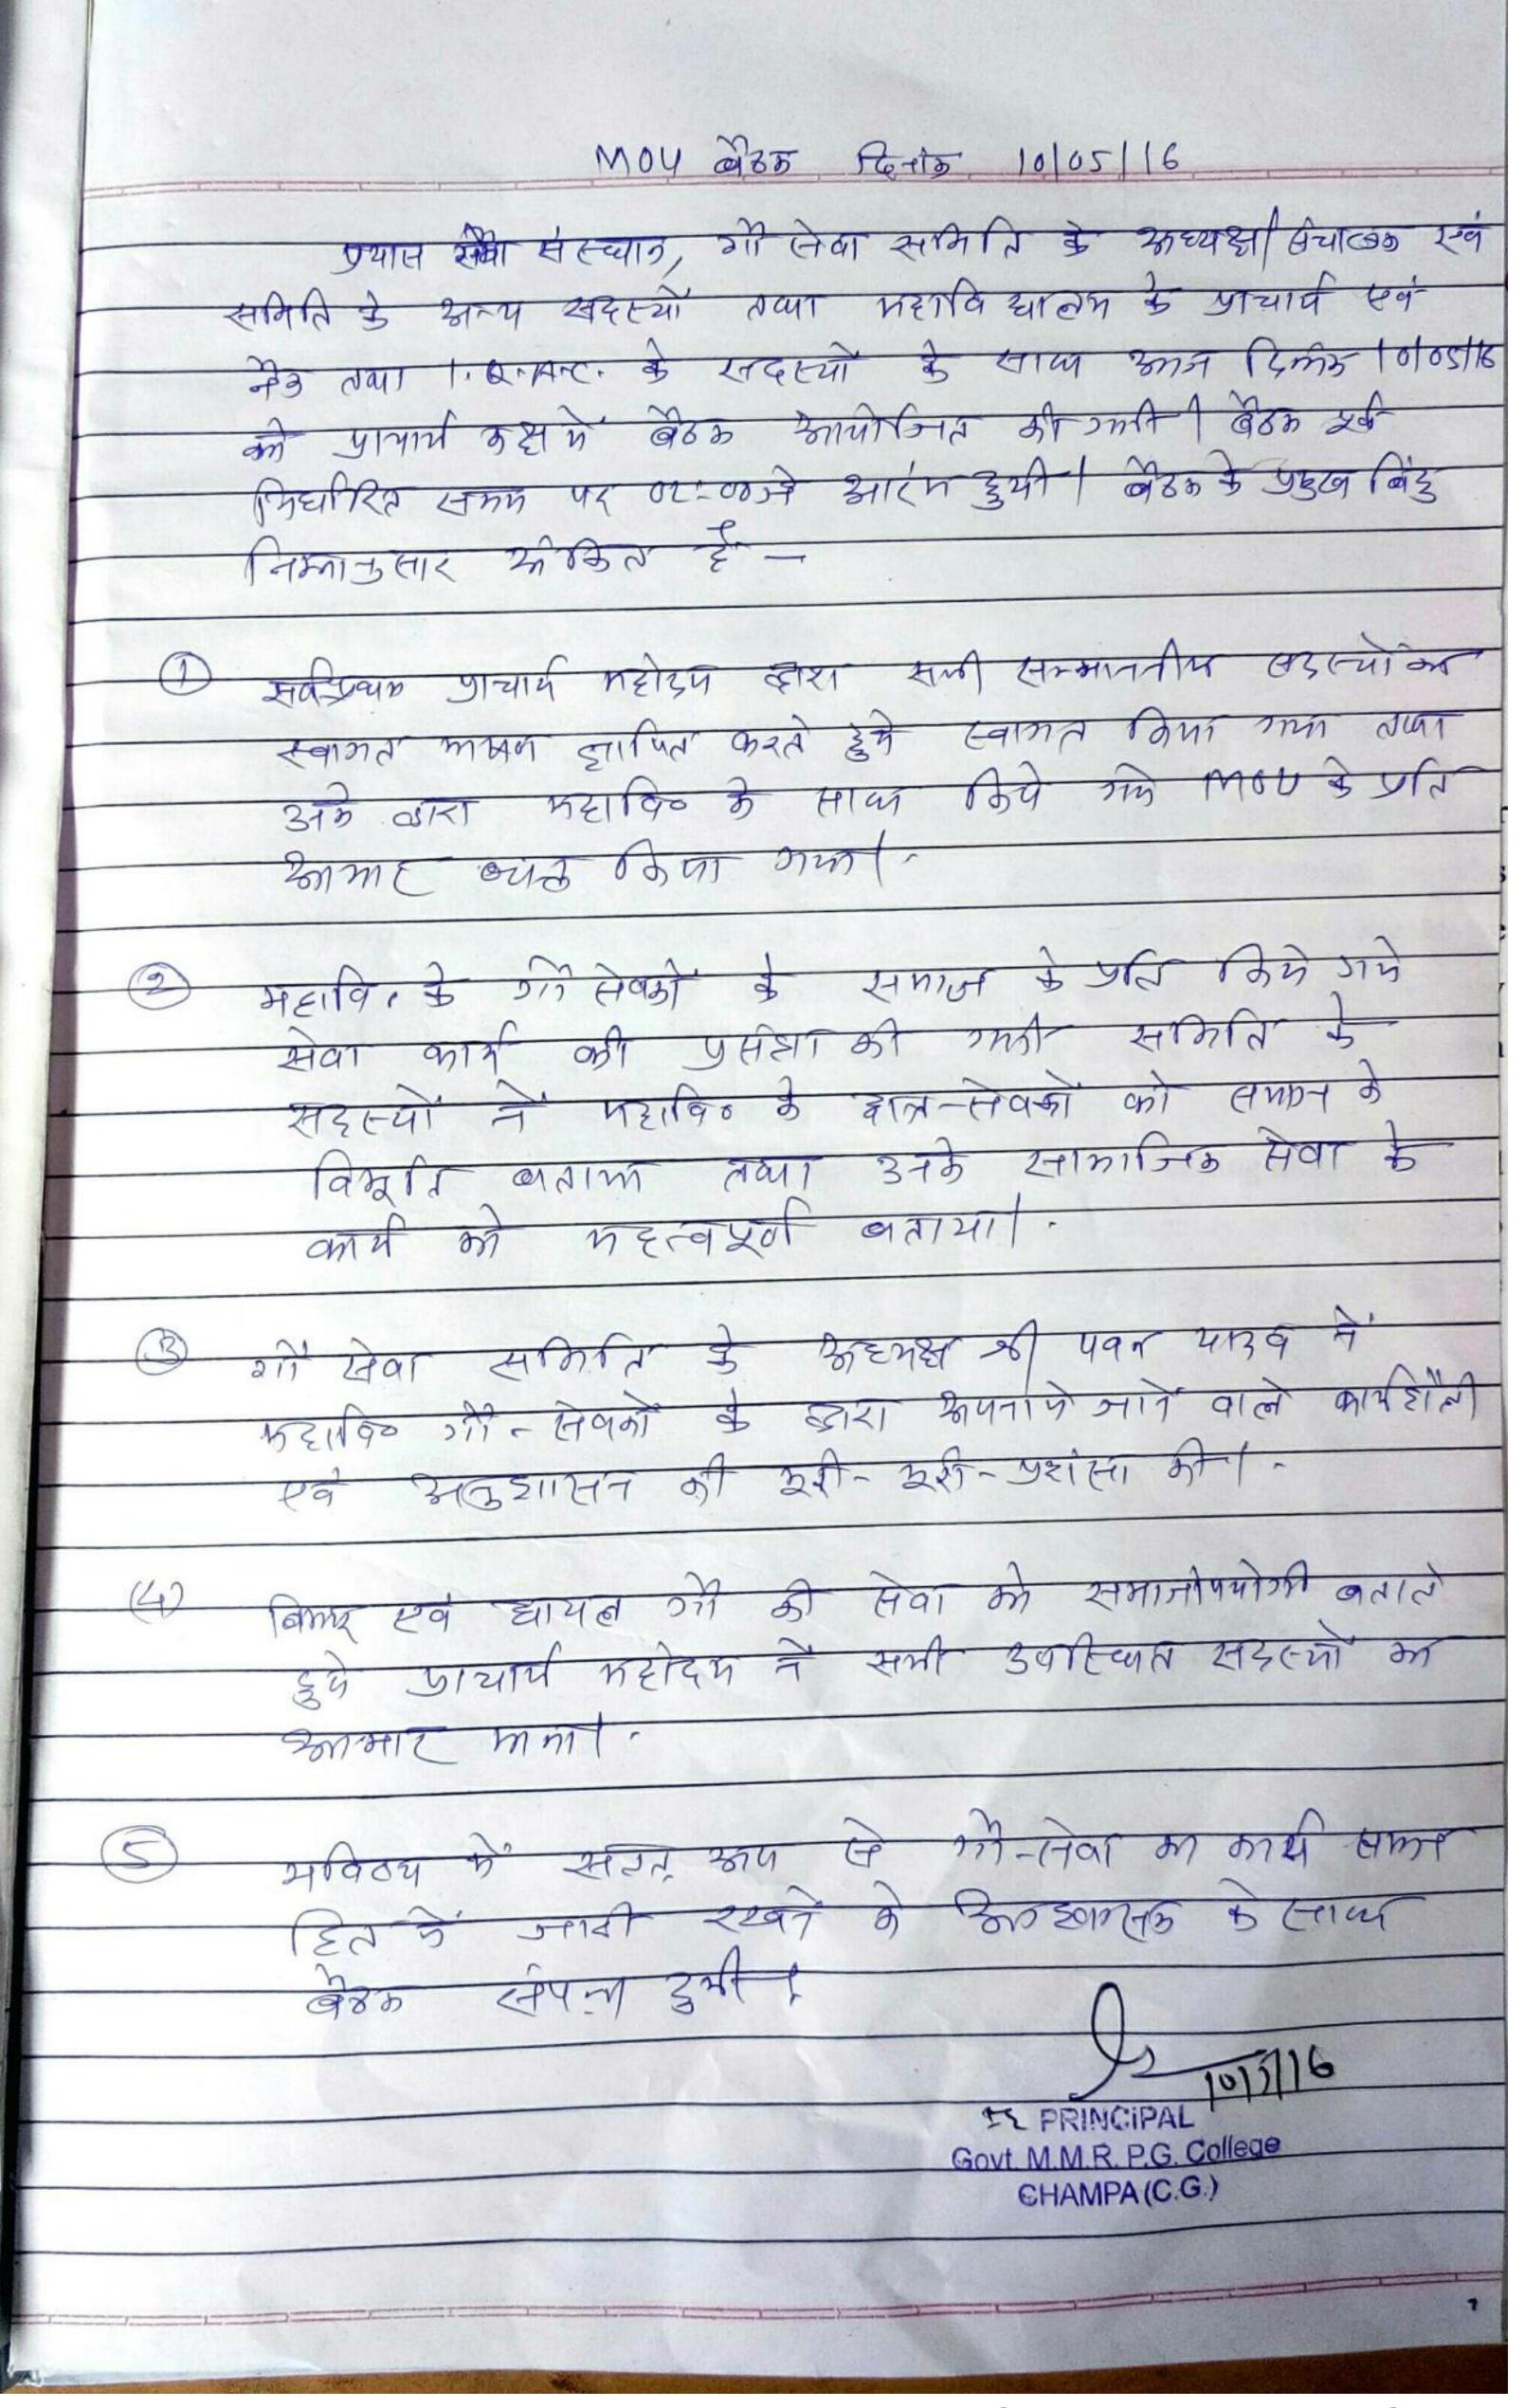

#### Purpose:

This Memorandum of Agreement establishes the guideline for collaboration between Principal, Govt. M.M.R. P.G. College Champa, Distt. – Janjgir-Champa (C.G.) and President Prayas Sewa Sansthan, Gau Sewa Samiti, Champa, Distt. – Janjgir-Champa (C.G.) in the delivery of social services towards sick and accident-prone Cows.

#### Agreement:

The Principal, Govt. M.M.R. P.G. College Champa, Distt. – Janjgir-Champa (C.G.) and President Prayas Sewa Sansthan, Gau Sewa Samiti, Champa, Distt. – Janjgir-Champa (C.G.) here by agree to work together under following terms and conditions -

- A volunteer group of 10-15 regular students will join Gau Sewa Programme. They would be called Gau Sewak after joining.
- College Gau Sewak will be available on call for service within 24 hours. They will extend full support and co-operation towards Gau Sewa Programme.
- College Gau Sewak will be responsible for maintaining good character & discipline during their discharge of duty.
- Term of College Gau Sewak will be only for one year. After completion of term, they
  would join again by mutual consent.