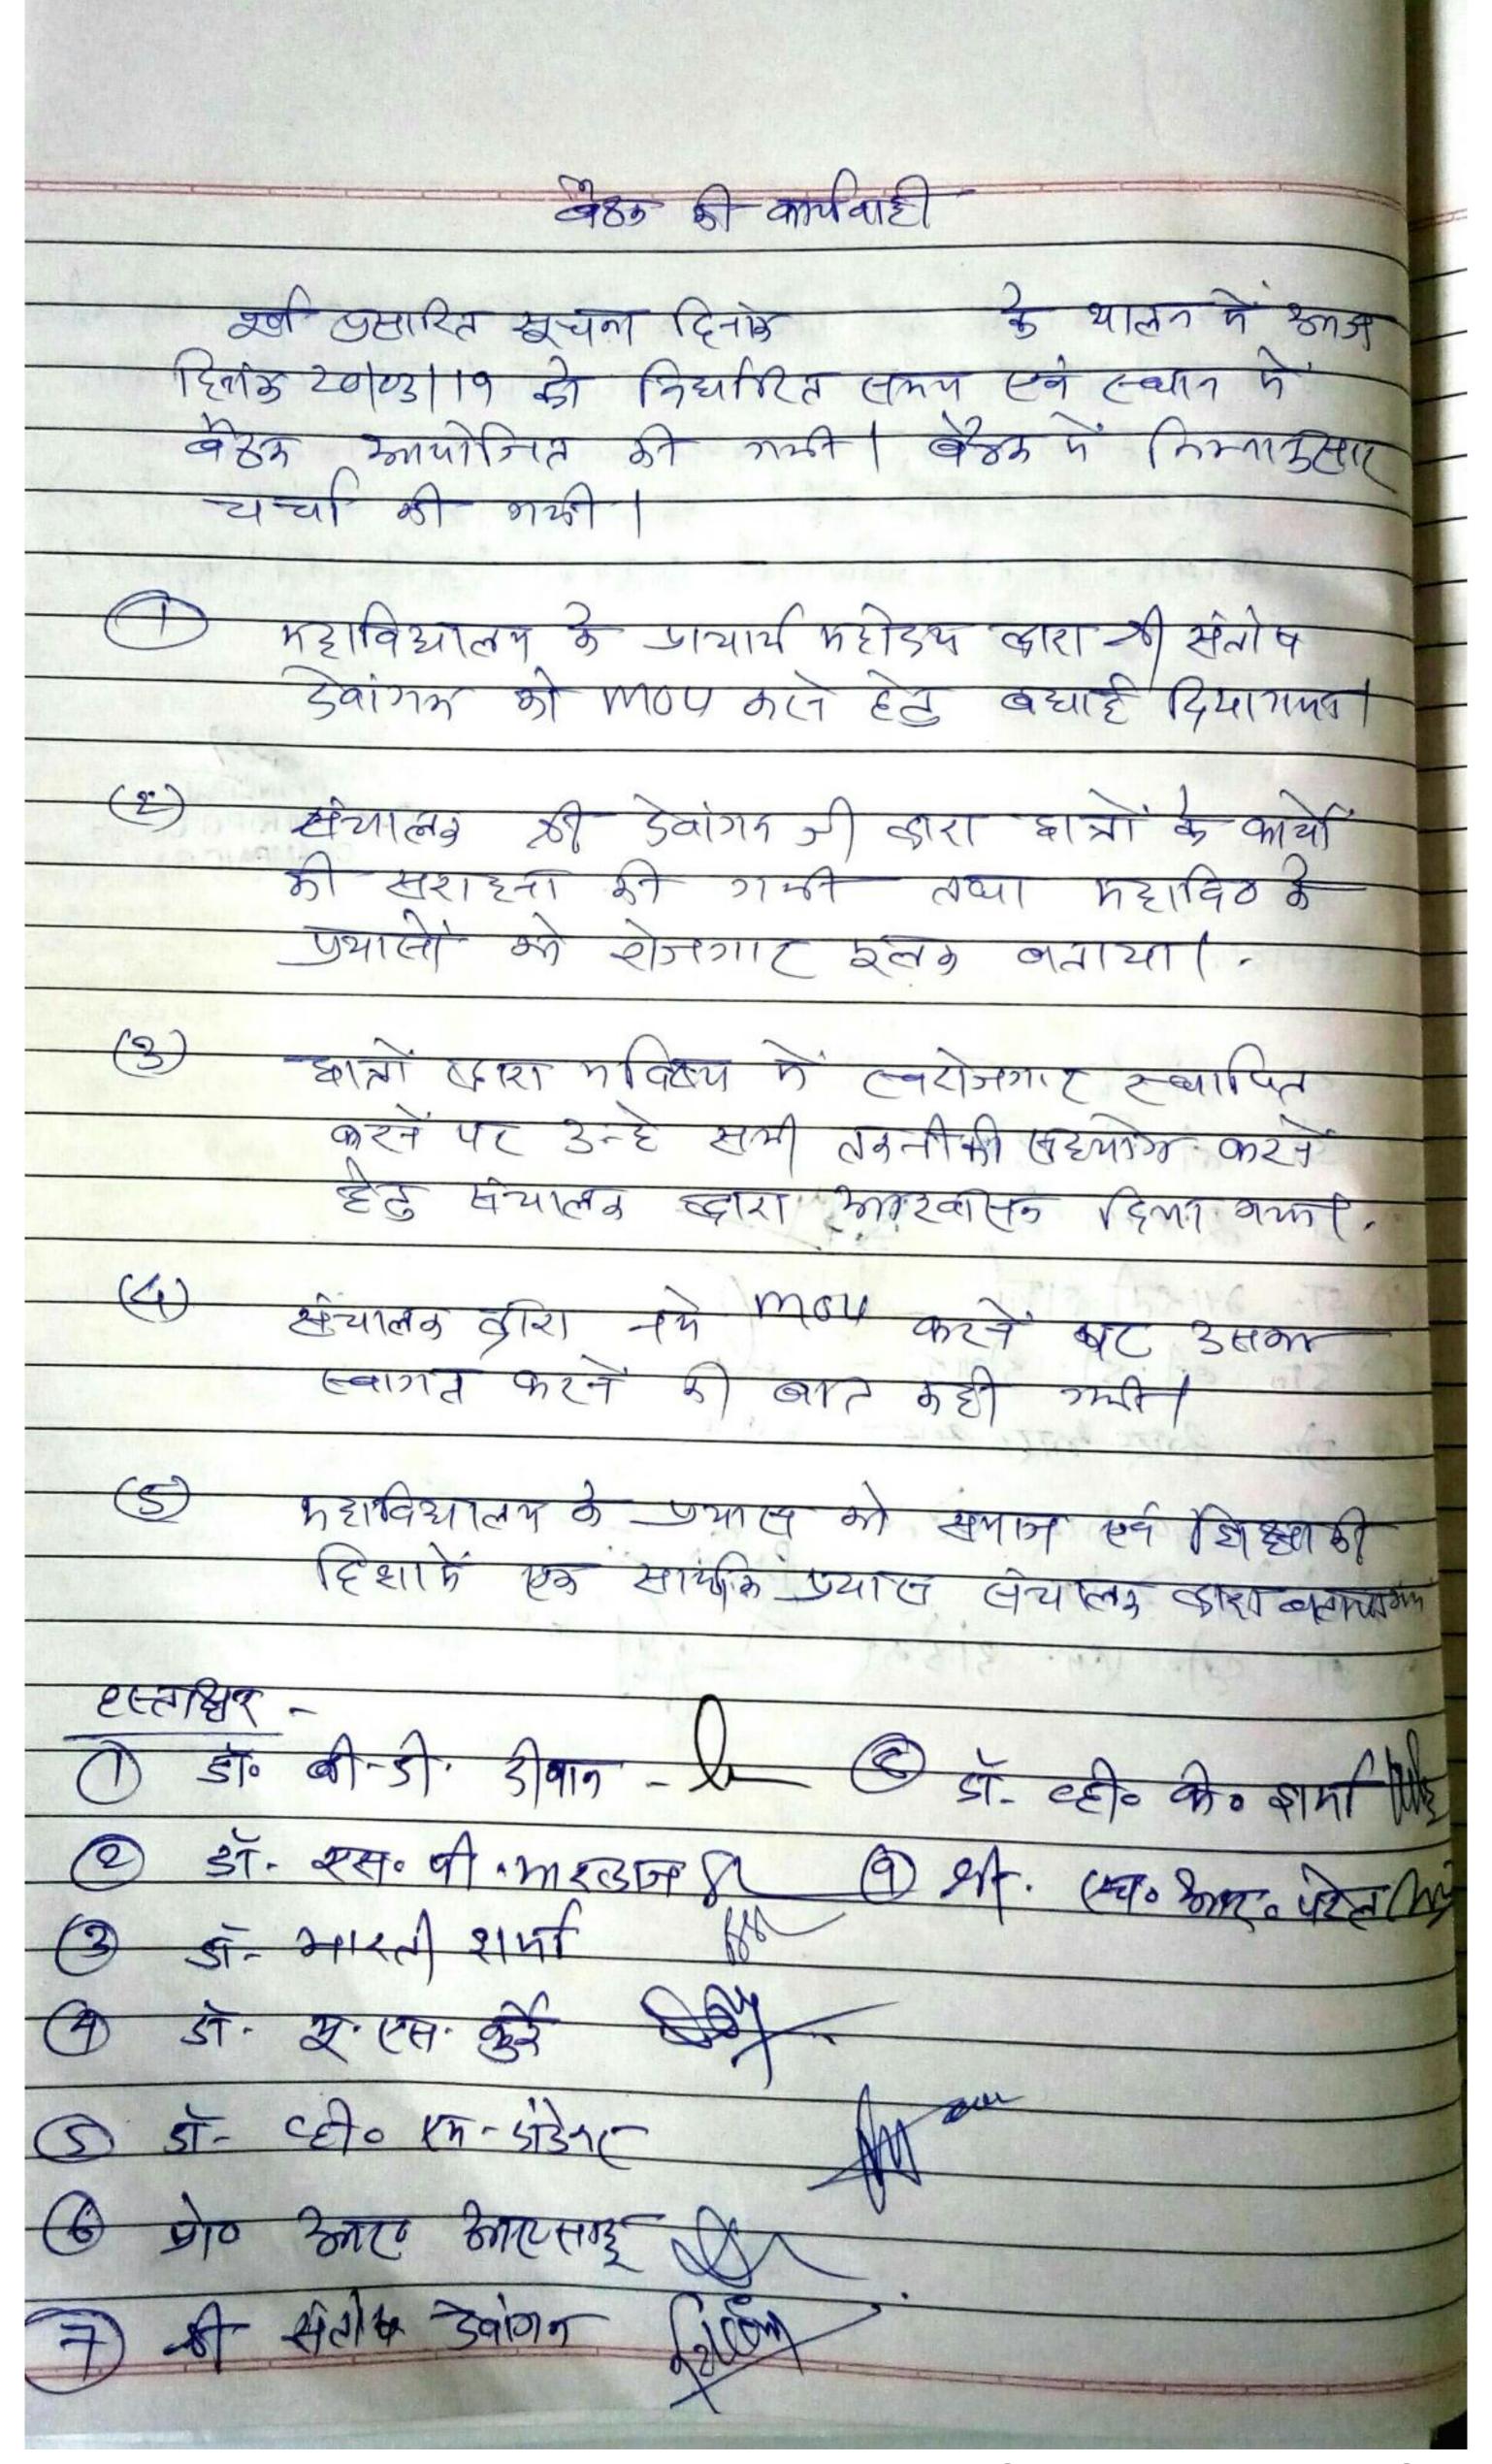

# विरक्ष याचा हिनांक महािवठ डे प्राचार्य कक्षक दिनोंक २०/०५/17 की र्स्तीय दुम्मद हेवांगन फिनिम्निंग खेंटर, न्यान्या है साध वर्ने क्यायोजित किया जाता ही वेहक के जाए की उपिथिति आष्टमं ही क्रिंडा - MOU के क्षेत्राति क्रत कार्यों की समीरता Govt. M.M.R. P.G. College CHAMPA (C.G.) हसाधर \_ 510 ED 30 SPORT MAAC/IRAC 9m2 AL PRINCIPA Govt. M.M.R. P.G. College CHAMPA (C.G.)